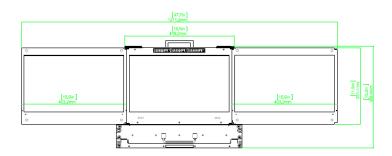

## **Dimension and Weight**

Height: 3.5" (2U) Width: 19"

Depth: 22.3" ~ 34" adjustable

Weight: 39LBS