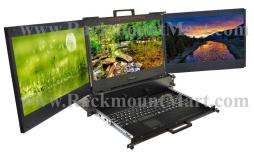

# Triple 17" widescreen LCD KVM Rack Console Drawer

F© (E

## **Triple Full HD LCD Monitors**

The LCD monitors are built inside a slim and rugged aluminum housing for durability. The display mechanism is hinged so it can be tilted to the most comfortable viewing position. LCD folds flat on top of keyboard when recessed into the drawer. An auto shut-off switch will turn-off the power to the LCD monitor when the LCD is in recess position.

#### **Keyboard and Mouse**

LCD2U17-3H-01 has built in keyboard and touch pad in bottom drawer below the monitors that operates independently.