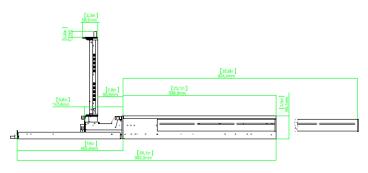

## **Dimension and Weight**

Height: 3.5" (2U) Width: 19"

Depth: 22.3" ~ 34" adjustable

Weight: 39LBS